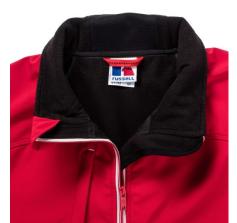

## **Specification**

RUSSELL Men's Bionic Softshell Three-Layer Jacket, Lightly Styled with Contrast Zipper for a Sleeker Look, High Collar with Lining, Velcro Adjustable Strap at the Bottom of the Sleeves, Two Pockets Forward and One Right Pocket .1. Face - 94% polyester, 6% elastin Bionic Finish 2. Diaphragm - 5000 mm watertight / 5000 g / m2 / 24 hours vapor permeability 3. Polar delivery - 100% polyester.FLUORIN and PVC FREE.BIONIC-FINISH ECO classic red L