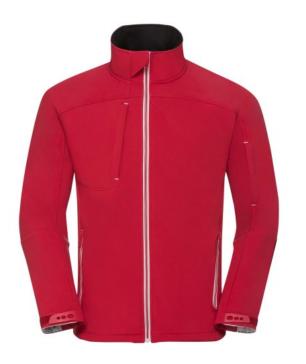

#### RUSSELL FEMALE BIONIC SOFTSHELL

## **Specification**

RUSSELL Men's Bionic Softshell Three-Layer Jacket, Lightly Styled with Contrast Zipper for a Sleeker Look, High Collar with Lining, Velcro Adjustable Strap at the Bottom of the Sleeves, Two Pockets Forward and One Right Pocket .1. Face - 94% polyester, 6% elastin Bionic Finish 2. Diaphragm - 5000 mm watertight / 5000 g / m2 / 24 hours vapor permeability 3. Polar delivery - 100% polyester.FLUORIN and PVC FREE.BIONIC-FINISH ECO classic red L