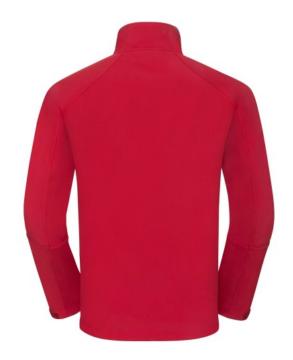

#### RUSSELL FEMALE BIONIC SOFTSHELL

## **Specification**

RUSSELL Men's Bionic Softshell Three-Layer Jacket, Lightly Styled with Contrast Zipper for a Sleeker Look, High Collar with Lining, Velcro Adjustable Strap at the Bottom of the Sleeves, Two Pockets Forward and One Right Pocket .1. Face - 94% polyester, 6% elastin Bionic Finish 2. Diaphragm - 5000 mm watertight / 5000 g / m2 / 24 hours vapor permeability 3. Polar delivery - 100% polyester.FLUORIN and PVC FREE.BIONIC-FINISH ECO classic red L